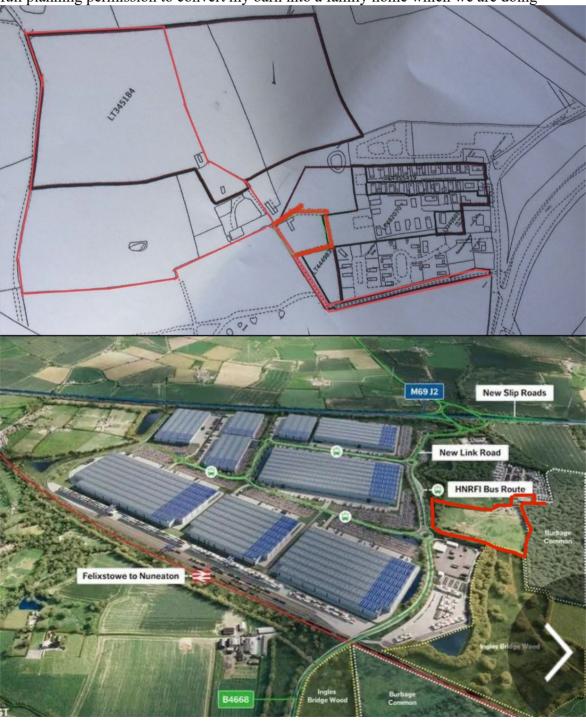

From:
To: Hinckley SRFI
Subject: New Fraight

**Date:** 26 December 2024 23:35:29

Hello my name is Anthony peters I own the land that is directly alongside the fields that they want to build on so I am the closest neighbour I am building a dream home for my family and the impact from these monster buildings will destroy my beautiful views it will devastate the landscape and close me in and devalue my property can you please let me know ok how I get to say my points as I am the person and family that's have to live with the noise pollution and the views I have not signed any perching opinion to tritax as I have full planning permission to convert my barn into a family home which we are doing